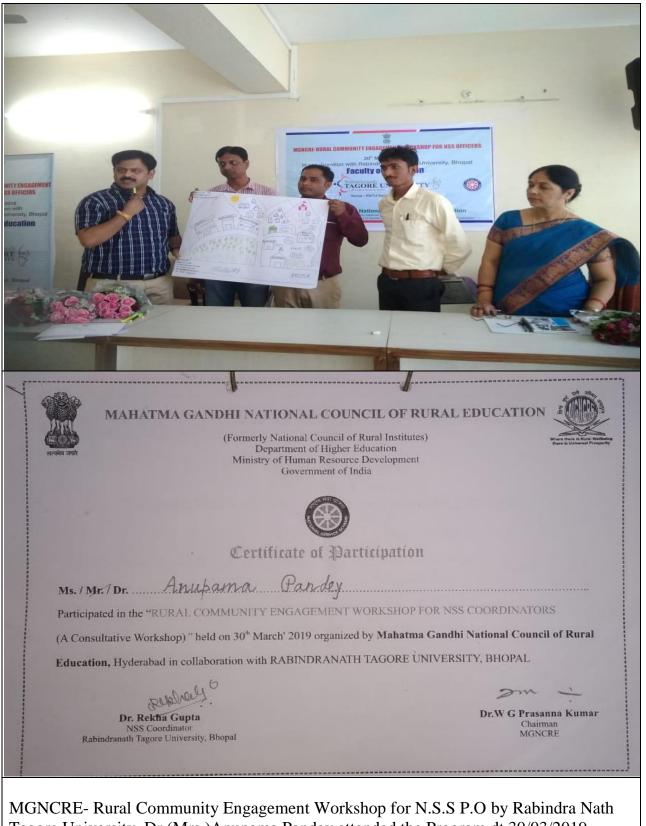

दिनांक -24/01/18

AGS/ FPAI /037/ CSE/01/ 2018 प्रति , प्राचार्य

> आनन्द विहार महिला महाविधालय, जिला – भोपाल , मध्यप्रदेश

विषय :- <u>"किशोर स्वास्थ्य शिक्षा " पर आधारित फेसिलिटेटर एवं प्रेरको के प्रशिक्षण</u> बावद | महोदया / महोदय ,

फॅमिली प्लानिंग एसोसिएशन ऑफ़ इंडिया एक विश्व स्तरीय स्वयसेवी संस्था है जो की विगत 68 वर्षों से सम्पूर्ण स्वास्थ्य के विषयों को लेकर भोपाल की शहरी बस्तियों में समुदाय के साथ एडोलेसेन्ट स्वास्थ्य , मातृत्व एवं शिशु स्वास्थ्य, पोषण, सैनिटेशन एवं परिवार नियोजन , आदि विषयों पर सेवाएँ , सुविधाए एवं परामर्श जन समुदाय को प्रदान कर रही हैं।

शाखा द्वारा अपनी सेवाओं की पहुंच को सुनिश्चित और सरल करने के उद्देश्य से दिनांक 31 जनवरी 2018 दिन बुधवार को होटल <u>" बेन ट्री</u> " ज़ोन 2 महाराणा प्रताप नगर भोपाल में "किशोर स्वास्थ्य शिक्षा" (AEP+) परियोजना के प्रमुख बिंदुओ पर प्रकाश डालते हुए एक प्रशिक्षण कार्यक्रम का आयोजन किया जा रहा है | इस प्रशिक्षण में सम्मिलित प्रतिभागी इस परियोजना के भावी फेसिलिटेटर एवं प्रेरक के रूप में शहर के विद्यालयो एवं महाविद्यालयों में अध्यनरत विधार्थियों के लिए समय समय पर परियोजना के प्रमुख विन्दुओ पर आधारित जागरूकता सत्र आयोजित करेंगे |

उपरोक्त आयोजन में प्रत्येक संस्थान से प्रशिक्षण के लिए प्रेरक के रूप कार्य करने हेतु <u>इच्छुक चयनित पांच छात्राओं</u> की सूची तथा एक अध्यापिका छात्राओं के संरक्षक के रूप में कृपया संस्थान स्तर पर चयन कर भेजने की कृपा करे। सहयोग की अपेक्षा सहित।

प्रशिक्षण स्थल एवं समय -

होटल <u>" बेन ट्री</u> जोन 2 महाराणा प्रताप नगर, प्रगति पेट्रोल पम्प के पास - दोपहर 12 से 2 बजे तक |

डॉ . श्रीमती ममता मिश्रा अध्यक्षा

President Dr.(Smt.) Mamta Mishra Hon. Secretary Mrs. Tulika Mishra Patron Mrs. Saroj Naolekar