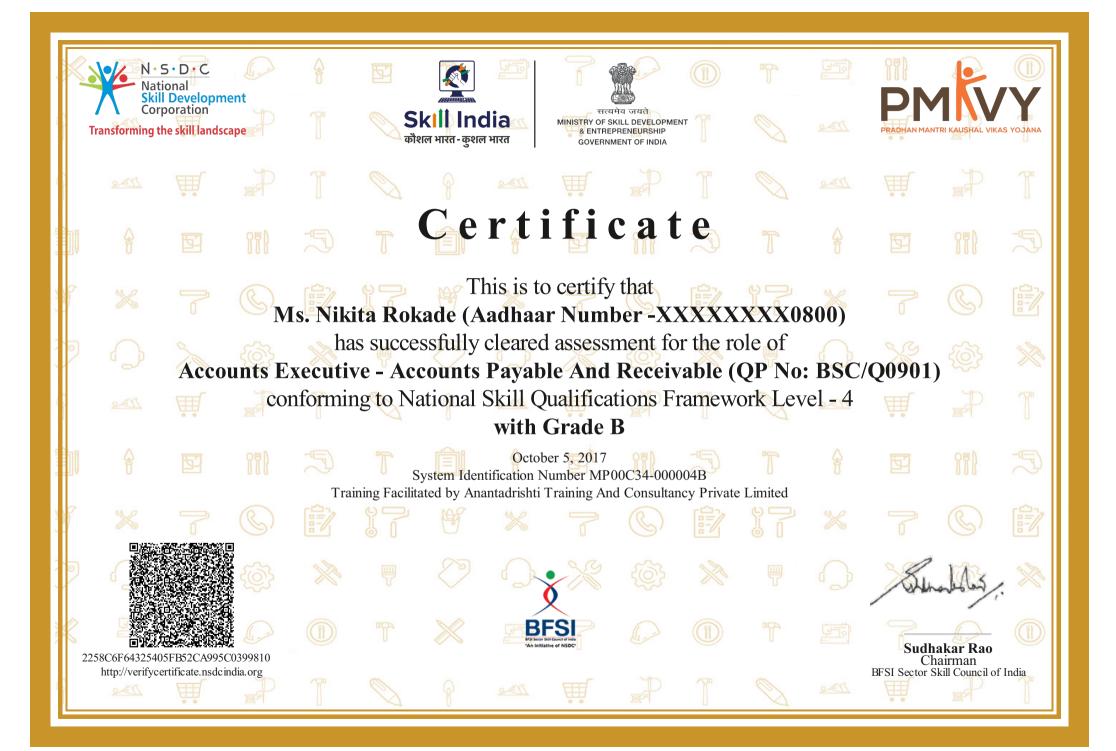

### Regarding PMKVY Candidate

From: The Sanjay Agrawal (agrawalsanjay155@gmail.com)

- To: anand.vihar@yahoo.co.in
- Date: Wednesday, 8 November, 2017, 04:35 am GMT-8

#### Respected Mam,

Greetings...

It is very glad to say that, one of your student, who appered in PMKVY Program, has been cleared the exam.

Sending you her certificate, please find it.

Thanks & Regards

Sanjay Agrawal 9039876063, 7067585595

Virus-free. <u>www.avast.com</u>

Candidate ID\_MP00C34-000004B NIKITA.pdf 1.1MB

| This is to declare that Mr./Mrs. | Neerry Par | nder |
|----------------------------------|------------|------|
| of ITDP                          | C          | has  |