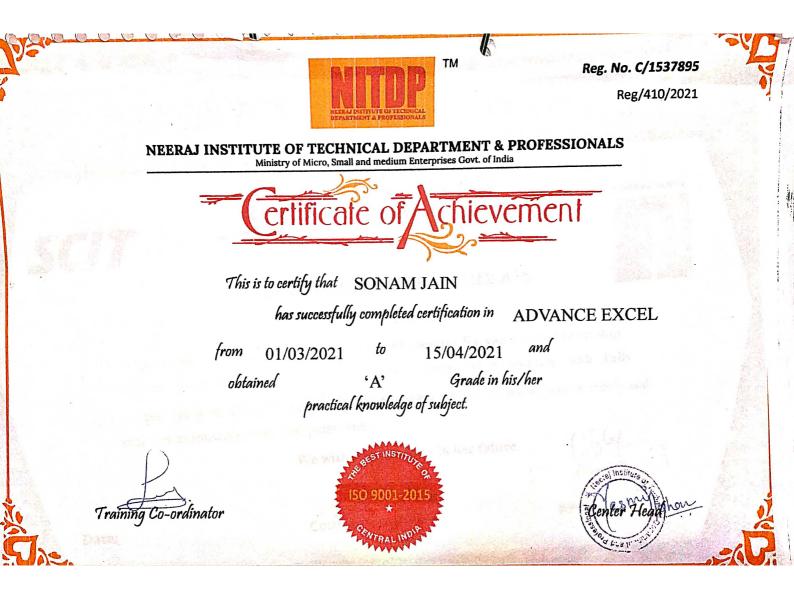

pass result including various positions in merit list of university to shine India's future with learned and self sufficient girls.

#### Patron

Vanita Samaj

## Organising Secretary & Principal Dr.(Mrs.) Madhu Mishra

## Co-ordinator Dr. Mrs. Varsha Saraswat

## Co-coordinator Dr. Mrs. Sandhya Gupta

Organising Committee Dr. Mrs. Ritu Gupta Dr. Mrs Neelam Mishra Dr. Siddharth Saini Ms. Meenakshi Lone

# DECLARATION

This is to declare that Mr./Mrs. Jigar N. Pandya of IFL has

Presented and successfully conducted expert lecture on Emotional Intelligence

at Anand Vihar College for Women dated 22.12.2021

PHINC

NAND VIHAR COLLEGE FOR WOMEN BHOPAL

Jilan 190

Conducted/Co-ordinated by

JIGAR N. PANDYA S-1, Shrishti Complex, Zone-I M. P. Negar, Bhopal - 462011 Tel.: 9893093743, 0755-52210



|                                                                                                                    | Reg. No. C/1537895<br>Reg/415/2021    |
|--------------------------------------------------------------------------------------------------------------------|---------------------------------------|
| NEERAJ INSTITUTE OF TECHNICAL DEPARTMENT & PROFE<br>Ministry of Micro, Small and medium Enterprises Govt. of India | SSIONALS                              |
| ertificate of Achieveme                                                                                            | ent                                   |
| This is to certify that ARTI LONGRE                                                                                |                                       |
| h